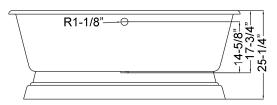

## Duet 67" Cast Iron Double Roll Top Tub with Base

Cat. No.

L: 66" W: 31-1/8"

H: 25-1/4" (from floor to top of tub)

 $17-\frac{3}{4}$ " (from bottom of tub to top)

Water depth: 14-1/8" to overflow