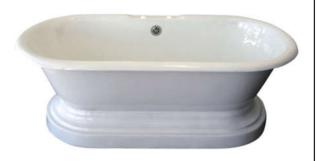

## Duet 67" Cast Iron Double Roll Top Tub with Base

Cat. No.

L: 66" W: 31-1/8"

H: 25-1/4" (from floor to top of tub)

 $17-\frac{3}{4}$ " (from bottom of tub to top)

Water depth: 14-1/8" to overflow

## Features:

- ► Inside finish is white enamel
- ► Tub exterior is white
- ▶7" centers in tub deck in center of long side
- ► Pre-drilled overflow
- ► Non-skid Strips
- ► Tub and base combination ships in one pallet
- ► Cutout in base for waste and overflow