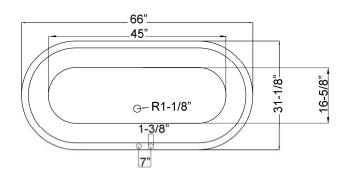

## Duet 67" Cast Iron Double Roll Top Tub with Base

Cat. No.

L: 66" W: 31-1/8"

H: 25-1/4" (from floor to top of tub)

 $17-\frac{3}{4}$ " (from bottom of tub to top)

Water depth: 14-1/8" to overflow

## Features:

- ► Inside finish is white enamel
- ► Tub exterior is white
- ▶7" centers in tub deck in center of long side
- ► Pre-drilled overflow
- ► Non-skid Strips
- ► Tub and base combination ships in one pallet
- ► Cutout in base for waste and overflow