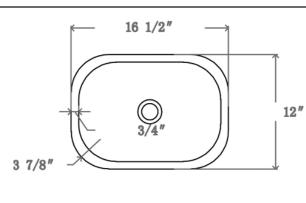

## GESSI RECTANGULAR ABOVE COUNTER MARBLE BASIN

Cat. No 7-741

L: 16-1/2" D: 12" H: 4-3/4"

## **Interior Dimensions**

Basin interior: 15" X 10-1/4"

Basin depth: 3-1/2"