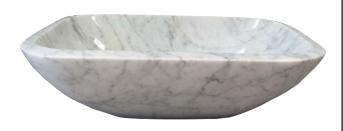

## GESSI RECTANGULAR ABOVE COUNTER MARBLE BASIN

Cat. No 7-741

L: 16-1/2" D: 12" H: 4-3/4"

## **Features:**

- ▶ Constructed of Italian Carrara Marble
- ► Polished exterior and interior
- ► Rim 2"
- ► No faucet hole
- ► No overflow
- ► Accommodates drain 1-1/2"
- ► For use with grid drain #5601 or umbrella drain #UD701 (NOT INCLUDED)

## **Finish**

MPCA Polished Carrara Marble

Dimensions of fixture are nominal and may vary within the range of tolerances established by ASME Standard A112.19.2. Dimensions and specifications subject to change without notice.