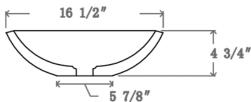

## GESSI RECTANGULAR ABOVE COUNTER MARBLE BASIN

Cat. No 7-741

L: 16-1/2" D: 12" H: 4-3/4"

## **Interior Dimensions**

Basin interior: 15" X 10-1/4"

Basin depth: 3-1/2"