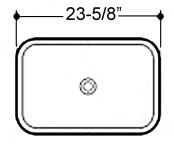

## LEDUC 23" ABOVE COUNTER BASIN

Cat. No

4-455

Interior Dimensions:

Basin Interior: Basin Depth: 23-1/8" x 12-7/8" 3-1/4"

Dimensions of fixture are nominal and may vary within the range of tolerances established by AMSE Standard A112.19.2.2013 Dimensions and specifications subject to change without notice.

| W: | 23-5/8" |
|----|---------|
| D: | 13-1⁄2" |
| H: | 4-3/8"  |