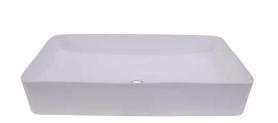

## Features:

- Rectangular above counter basin
- ► Vitreous china for durability
- ► No overflow
- ► Drain not provided
- Can be used with grid drain #5601 or umbrella drain # UD701 (Not included)

Colors: WH White