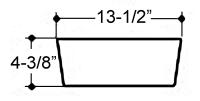

## LEDUC 23" ABOVE COUNTER BASIN

Cat. No



4-455

## Features:

- Rectangular above counter basin
- ► Vitreous china for durability
- ► No overflow
- ► Drain not provided
- Can be used with grid drain #5601 or umbrella drain # UD701 (Not included)

Colors: WH White

## **Compliance Certification** Meets or exceeds the following specifications: ASME A112.19.2 2013 and CSA B45.1-13 for ceramic plumbing fixtures.

\*Please do NOT drill hole without template or actual product.

Interior Dimensions:

Basin Interior: Basin Depth: 23-1/8" x 12-7/8" 3-1/4"





Dimensions of fixture are nominal and may vary within the range of tolerances established by AMSE Standard A112.19.2.2013 Dimensions and specifications subject to change without notice.



| W: | 23-5/8" |
|----|---------|
| D: | 13-1⁄2" |
| H: | 4-3/8"  |