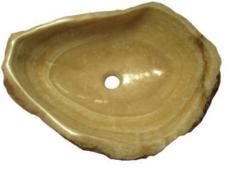

## KABA ONYX ABOVE COUNTER BASIN

Cat. No 5-212HO

Honey Onyx

Length: 15-<sup>3</sup>/<sub>4</sub>" to 19-<sup>3</sup>/<sub>4</sub>"

Width: 13-<sup>3</sup>/<sub>4</sub>" to 17-<sup>3</sup>/<sub>4</sub>"

Above counter height: 5-1/8" - 6"

## Features:

- Interior is polished
- ► With a natural exterior
- ► No overflow
- ► Accommodates 1-1⁄2" drain
- ► Every sink is unique

Finish: HO Honey Onyx

> Our natural sinks are one of a kind creations. Dimensions will vary within the ranges stated. The image above is only a basic representation of how your particular basin will appear.