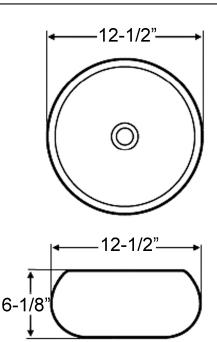

## **Interior Dimensions:**

Diameter:

Height:

Basin Interior Diameter: Basin Depth: 10-7/8" 4-½"

 $12 - \frac{1}{2}$ "

6-1/8"

Dimensions of fixture are nominal and may vary within the range of tolerances established by AMSE Standard A112.19.2.2013 Dimensions and specifications subject to change without notice.