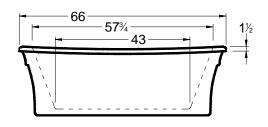

#### **DIMENSIONS:**

66" x 36" x 22" (1676 x 915 x 559 mm) Gallon to Overflow = 63 (Liters = 238)

MATERIAL: Acrylic (All Americh Standard Colors)

Tub Floor: Non-Textured

**UNDERMOUNT: No** 