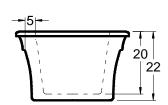

#### **DIMENSIONS:**

66" x 36" x 22" (1676 x 915 x 559 mm) Gallon to Overflow = 63 (Liters = 238)

MATERIAL: Acrylic (All Americh Standard Colors)

Tub Floor: Non-Textured

**UNDERMOUNT: No** 