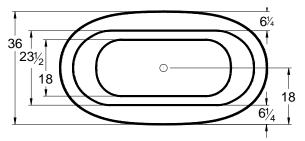

#### **DIMENSIONS:**

66" x 36" x 22" (1676 x 915 x 559 mm) Gallon to Overflow = 63 (Liters = 238)

MATERIAL: Acrylic (All Americh Standard Colors)

Tub Floor: Non-Textured

**UNDERMOUNT: No** 