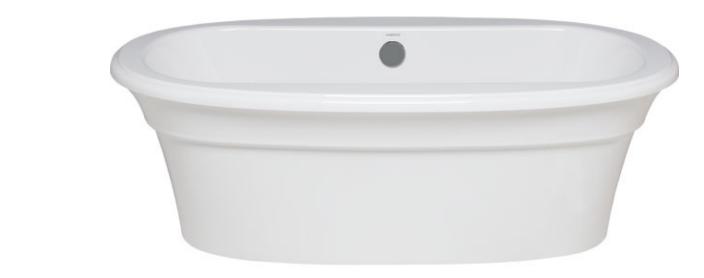

#### **DIMENSIONS:**

66" x 36" x 22" (1676 x 915 x 559 mm) Gallon to Overflow = 63 (Liters = 238)

MATERIAL: Acrylic (All Americh Standard Colors)

Tub Floor: Non-Textured

**UNDERMOUNT: No** 