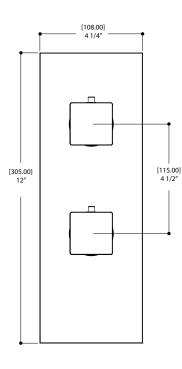

## **FEATURES**

Solid brass construction Screwless decorative trim Thin contemporary style - 4 1/4" x 12" x 1/8" Decorative cylinders (x2) for shut-off valve and thermo control Diverter cartridge included Handles (x2) Fits 1/2" thermo valve 12123