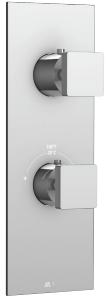

## **FEATURES**

Solid brass construction Screwless decorative trim Thin contemporary style - 4 1/4" x 12" x 1/8" Decorative cylinders (x2) for shut-off valve and thermo control Diverter cartridge included Handles (x2) Fits 1/2" thermo valve 12123

## **FINISHES**

Standard

Polished chrome (pc) Brushed nickel (bn) Custom 15 custom finishes available (ask your local Aquabrass authorized dealer for details)