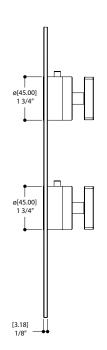

## **FEATURES**

Solid brass construction Screwless decorative trim Thin contemporary style - 4 1/4" x 12" x 1/8" Decorative cylinders (x2) for shut-off valve and thermo control Diverter cartridge included Handles (x2) Fits 1/2" thermo valve 12123