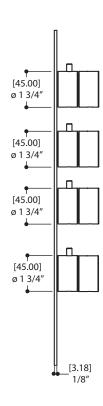

# **FEATURES**

Solid brass construction

screwless decorative trim

Thin contemporary style -  $4 \frac{1}{4}$ " x  $16 \frac{3}{4}$ " x 1/8"

Decorative cylinder (x4) for shut-off valves and thermo control included

Handles included

Fits 1/2" thermo valve 12003 - 3/4" thermo valve 3003