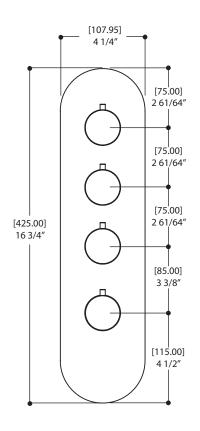

# **FEATURES**

Solid brass construction

screwless decorative trim

Thin contemporary style -  $4 \frac{1}{4}$ " x  $16 \frac{3}{4}$ " x 1/8"

Decorative cylinder (x4) for shut-off valves and thermo control included

Handles included

Fits 1/2" thermo valve 12003 - 3/4" thermo valve 3003