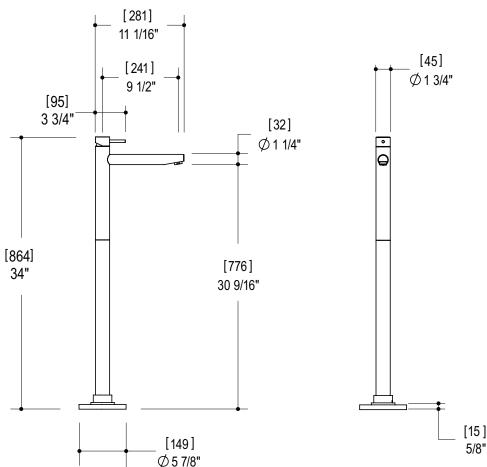

### SPECS AT LARGE

Overall spout projection: 11 1/16"

CC spout projection: 9 1/2" Total faucet height: 34"