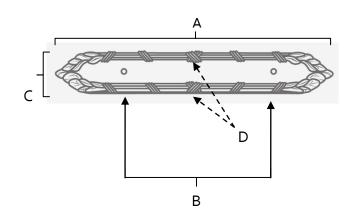

## **PRODUCT SHEET**

| Item#                        | Α      | В      | С  | D    |
|------------------------------|--------|--------|----|------|
| <b>A887-3</b> • for A881-3   | 7 1/4" | 3"     | 1" | 1/4" |
| <b>A887-35</b> • for A881-35 | 7 1/4" | 3 1/2" | 1" | 1/4" |

KEY:

A - Length B - Center to Center

C - Width D - Projection

 $\label{eq:NOTE:Dimensions} \ \text{NOTE: Dimensions and specifications are subject to change without notice.}$